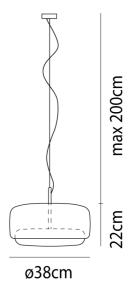

### **Product Dimensions**

| Source | 13W LED |
|--------|---------|
| CRI    | >80     |