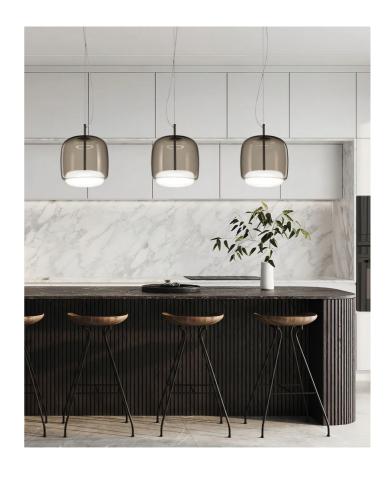

## Jube Pendant

### by Favaretto&Partners

Essential, sinuous and delicate, Jube was born from the union of two mouth blown glasses that, once assembled together, create an overlapping, ton sur ton effect with retro charm. Thanks to a powerful waterjet which perforates glass with holes of a very large diameter, the fusion of the glasses is perfectly integrated, allowing two glasses to look like a single piece. The lower glass is glossy white, with various colour options for the upper glass. The LED light source produces a widespread and powerful light. Available in large and small sizes.