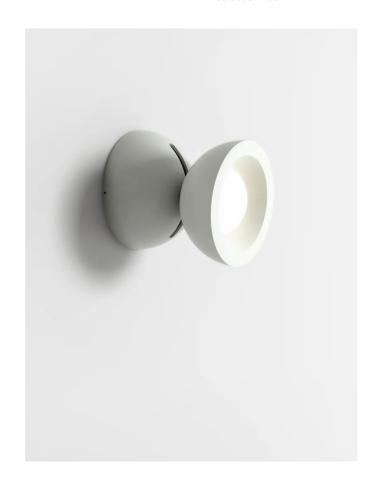

## **Dodot Light**

by Simone Micheli

A perfect harmony of form and function, Dodot is a highly versatile surface mounted light. It is characterised by it's minimalist geometric form and is available in a selection of neutral colours to suit a wide range of architectural lighting applications. The fitting is made up of two small hemispheres that can be adjusted up to 90 degrees with an in-built 17.5W LED providing a high output illumination. Available in 15, 35 or 48 degree beam in 2700K or 3000K. Suitable for installation on ceiling and wall surfaces, Dodot is the latest creation of architect and designer Simone Micheli for Axolight. Made in Italy.