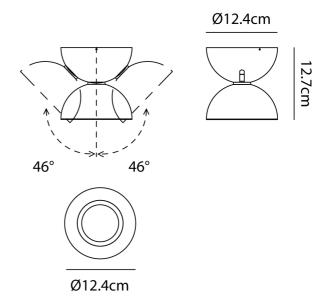

## **Dodot Light**

by Simone Micheli

A perfect harmony of form and function, Dodot is a highly versatile surface mounted light. It is characterised by it's minimalist geometric form and is available in a selection of neutral colours to suit a wide range of architectural lighting applications. The fitting is made up of two small hemispheres that can be adjusted up to 90 degrees with an in-built 17.5W LED providing a high output illumination. Available in 15, 35 or 48 degree beam in 2700K or 3000K. Suitable for installation on ceiling and wall surfaces, Dodot is the latest creation of architect and designer Simone Micheli for Axolight. Made in Italy.

## **Product Dimensions**

| Weight      | 1.1kg                     | Materials | Aluminium | Source  | 17.5W LED |
|-------------|---------------------------|-----------|-----------|---------|-----------|
| Colour Temp | 2700K                     | Output    | 2000lm    | CRI     | 90        |
| Emission    | 15 degree optic reflector | IP Rating | IP20      | Dimming | PHASE     |