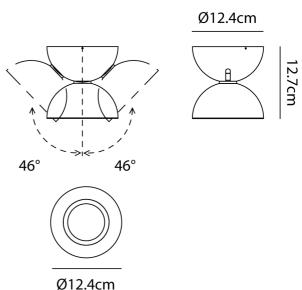

## **Dodot Light**

by Simone Micheli

A perfect harmony of form and function, Dodot is a highly versatile surface mounted light. It is characterised by it's minimalist geometric form and is available in a selection of neutral colours to suit a wide range of architectural lighting applications. The fitting is made up of two small hemispheres that can be adjusted up to 90 degrees with an in-built 17.5W LED providing a high output illumination. Available in 15, 35 or 48 degree beam in 2700K or 3000K. Suitable for installation on ceiling and wall surfaces, Dodot is the latest creation of architect and designer Simone Micheli for Axolight. Made in Italy.

## Product Dimensions

| Weight      | 1.1kg                     | Materials | Aluminium | Source  | 17.5W LED |
|-------------|---------------------------|-----------|-----------|---------|-----------|
| Colour Temp | 3000K                     | Output    | 2000lm    | CRI     | 90        |
| Emission    | 48 degree optic reflector | IP Rating | IP20      | Dimming | PHASE     |