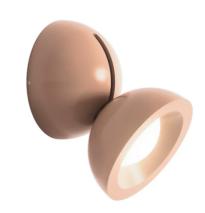

## **Dodot Light**

by Simone Micheli

A perfect harmony of form and function, Dodot is a highly versatile surface mounted light. It is characterised by it's minimalist geometric form and is available in a selection of neutral colours to suit a wide range of architectural lighting applications. The fitting is made up of two small hemispheres that can be adjusted up to 90 degrees with an in-built 17.5W LED providing a high output illumination. Available in 15, 35 or 48 degree beam in 2700K or 3000K. Suitable for installation on ceiling and wall surfaces, Dodot is the latest creation of architect and designer Simone Micheli for Axolight. Made in Italy.

| Designer    | Simone Micheli          |
|-------------|-------------------------|
| Supplier    | Axo Light               |
| Country     | Italy                   |
| SKU         | AX FA/DODOT/3K/48D/DUST |
| Finish      | Mauve Dust              |
| Colour Temp | 3000K                   |
| Reflector   | 48 degrees              |