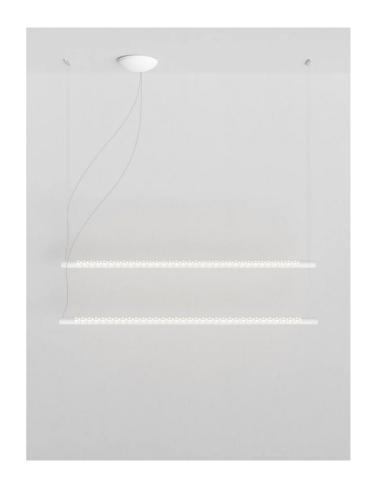

## Squiggle Double Linear Pendant

by Paolo Rizzatto

Inspired by the "Neon structure" by Lucio Fontana for the 9th Triennale of Milan, Squiggle is a suspended tubular exoskeleton which contains an LED strip. A sequence of irregular hexagon-shaped holes allow light to escape the metal structure, generating varying geometrical shapes: broken curved lines, the infinity symbol, and concentric rings of various sizes.