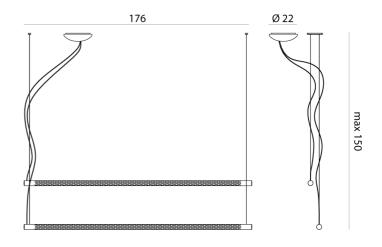

## Squiggle Double Linear Pendant

by Paolo Rizzatto

Inspired by the "Neon structure" by Lucio Fontana for the 9th Triennale of Milan, Squiggle is a suspended tubular exoskeleton which contains an LED strip. A sequence of irregular hexagon-shaped holes allow light to escape the metal structure, generating varying geometrical shapes: broken curved lines, the infinity symbol, and concentric rings of various sizes.

## **Product Dimensions**

| Weight      | 6.3kg |
|-------------|-------|
| Colour Temp | 3000K |
| IP Rating   | IP20  |

| Materials | Metal  |
|-----------|--------|
| Output    | 5500lm |
| Dimming   | DALI   |
| Dimming   | DALI   |