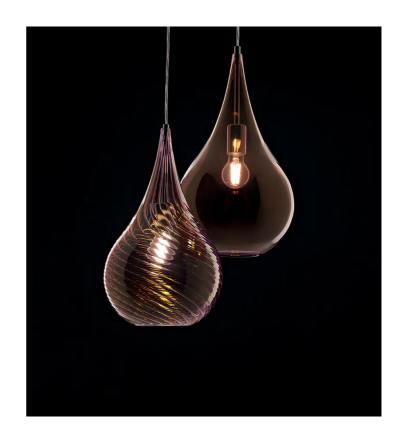

## Lacrima Single Pendant

by

The Lacrima Pendant by Cangini & Tucci is named after the Italian word for tear, from where it gets its shape. Made from hand blown glass, this suspension light is ideal for single or cluster formations, particularly when a variety of options are combined in a cluster. Lacrima is available with a smooth or striped finish for added texture, as well as a variety of colour options, and small, regular, and large sizes.

| Supplier | Cangini & Tucci |
|----------|-----------------|
| Country  | Italy           |
| SKU      | CT S/LACRIMA/SM |
| Finish   | Smoke           |
| Surface  | Smooth          |
| Size     | Small           |