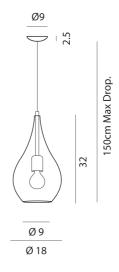

## **Product Dimensions**

| 0.82kg | Materia |
|--------|---------|
| IP20   | Dimmir  |
|        |         |

| Materials | Blown Glass        |
|-----------|--------------------|
| Dimming   | Dependent on globe |