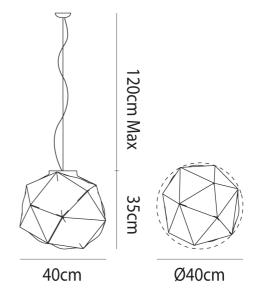

## **Product Dimensions**

1 x E27 70W (Max)

| Weight    | 6kg  | Materials | Blown Glass        | Source |
|-----------|------|-----------|--------------------|--------|
| IP Rating | IP20 | Dimming   | Dependent on globe |        |