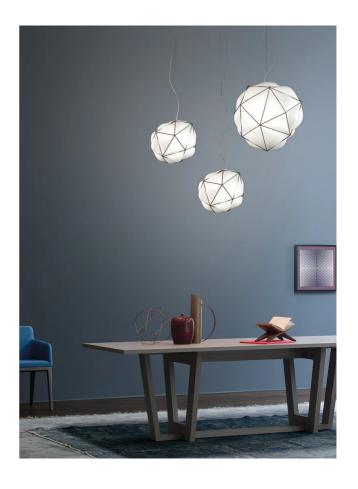

## Semai Pendant

by Saggia & Sommella

The Semai Suspension Pendant is designed by Alberto Saggia and Valerio Sommella. The Semai is made from gloss white mouth blown Murano triplex glass. The Glass is blown into a polyhedric burnished stainless steel cage. This free blowing technique makes each lamp unique and perfect for a wide range of residential and commercial applications.