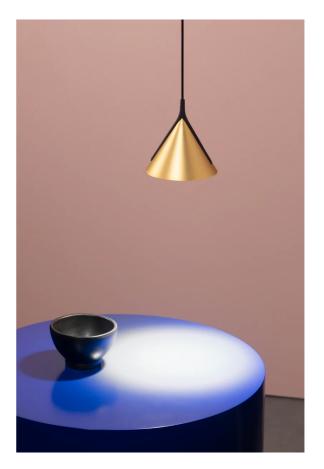

## Jewel Mono Pendant

by Yonoh

Designer

Supplier

Country

SKU

Finish

Source

Mounting Type Canopy

Yonoh

Italy

Axo Light

Black/Black

12 deg - 2700K

Jewel Mono is a collection of suspended lamps which exemplify minimalist design, lighting performance and technical innovation. The recycled nylon arch, produced with a 3D printing technology to prevent waste, cradles an aluminium conical shape housing an LED light source. An 'anti-glare' lens made of recycled glass softens the emission ideal for accent lighting or in series to create a more diffused beam. Jewel Mono is available in a variety of finishes and source options with canopy or recessed mounting. Designed by Clara del Portillo and Alex Selma of Studio Yonoh.