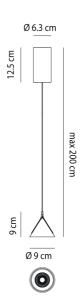

AX S/JEWEL/MONO/1/12D/27K/DIM/BK/BK

Product Dimensions

| Weight      | 0.8kg          |
|-------------|----------------|
| Colour Temp | 2700K          |
| Emission    | 12 degree beam |

| Materials | Aluminium |
|-----------|-----------|
| Output    | 671lm     |
| IP Rating | IP20      |