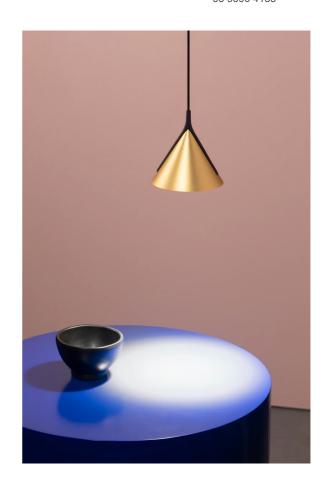

## Jewel Mono Pendant

by Yonoh

Jewel Mono is a collection of suspended lamps which exemplify minimalist design, lighting performance and technical innovation. The recycled nylon arch, produced with a 3D printing technology to prevent waste, cradles an aluminium conical shape housing an LED light source. An 'anti-glare' lens made of recycled glass softens the emission ideal for accent lighting or in series to create a more diffused beam. Jewel Mono is available in a variety of finishes and source options with canopy or recessed mounting. Designed by Clara del Portillo and Alex Selma of Studio Yonoh.

| Designer      | Yonoh                               |
|---------------|-------------------------------------|
| Supplier      | Axo Light                           |
| Country       | Italy                               |
| SKU           | AX S/JEWEL/MONO/1/REC/38D/27K/GD/BK |
| Finish        | Gold/Black                          |
| Source        | 38 deg - 2700K                      |
| Mounting Type | Recessed                            |
|               |                                     |