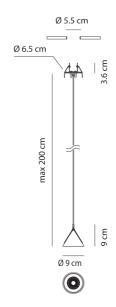

## **Product Dimensions**

| Weight      | 0.5kg               |
|-------------|---------------------|
| Colour Temp | 2700K               |
| Emission    | 38 degree beam      |
| Notes       | Driver not included |

| Materials | Aluminium |
|-----------|-----------|
| Output    | 671lm     |
| IP Rating | IP20      |

| Source  | 6.5W LED            |
|---------|---------------------|
| CRI     | 90                  |
| Dimming | Dependant on Driver |