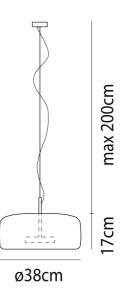

**Trade Warehouse** 

03 9690 4155

info@studioitalia.com.au

12 Thomas St, Yarraville VIC 3013

**Product Dimensions** 

Blown Glass Source 13W LED 2000lm CRI >80 PHASE

| Weight      | 4.5kg |
|-------------|-------|
| Colour Temp | 3000K |
| IP Rating   | IP20  |