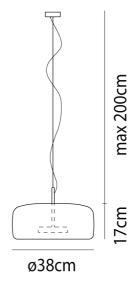

## Product Dimensions

| Weight      | 4.5kg | Materia |
|-------------|-------|---------|
| Colour Temp | 3000K | Output  |
| IP Rating   | IP20  | Dimmii  |
|             |       |         |

| Materials | Blown Glass |
|-----------|-------------|
| Output    | 2000lm      |
| Dimming   | PHASE       |