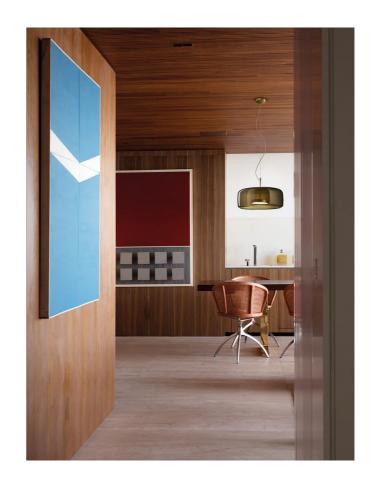

## Jube 1 Pendant

## by Favaretto&Partners

Essential, sinuous and delicate, Jube was born from the union of two mouth blown glasses that, once assembled together, create an overlapping, ton sur ton effect with retro charm. Thanks to a powerful waterjet which perforates glass with holes of a very large diameter, the fusion of the glasses is perfectly integrated, allowing two glasses look like a single piece. The LED light source produces a widespread and powerful light. Available in various finish combinations in large, small or mini size.