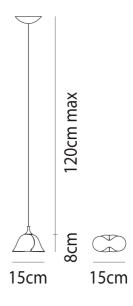

## Product Dimensions

| Weight    | 1kg  | Materials | Blown Glass        |
|-----------|------|-----------|--------------------|
| IP Rating | IP20 | Dimming   | Dependent on globe |

Source 1 x E27 60W (Max)