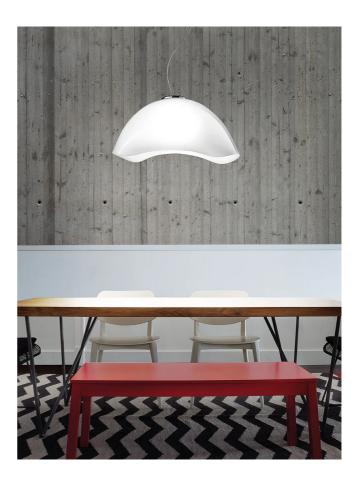

## Ninfea Pendant

by Oriano Favaretto

The Ninfea Pendant by Vistosi amazes with its unique shape made from hand worked Murano glass. Ninfea is available in small or large size in white finish.

| Designer | Oriano Favaretto |
|----------|------------------|
| Supplier | Vistosi          |
| Country  | Italy            |
| SKU      | VI S/NINF/P/WH   |
| Size     | Small            |
|          |                  |