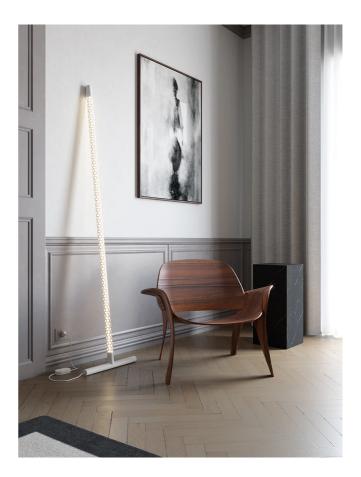

## Squiggle Floor Lamp

## by Paolo Rizzatto

Inspired by the "Neon structure" by Lucio Fontana for the 9th Triennale of Milan, Squiggle is a suspended tubular exoskeleton which contains an LED strip. A sequence of irregular hexagonshaped holes allow light to escape the metal structure, generating varying geometrical shapes: broken curved lines, the infinity symbol, and concentric rings of various sizes. Floor lamp available in matt gold, black or white finish in 2700K or 3000K.