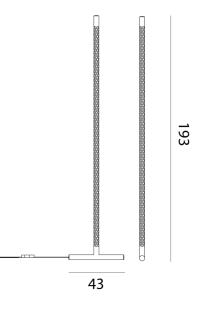

**Product Dimensions** 

| Weight      | 5.05kg | Materials | Metal              | Source | 43W LED |
|-------------|--------|-----------|--------------------|--------|---------|
| Colour Temp | 3000K  | Output    | 3000lm             | CRI    | 90      |
| IP Rating   | IP20   | Dimming   | Push button dimmer |        |         |