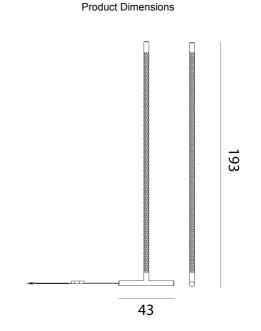

| Weight      | 5.05kg |
|-------------|--------|
| Colour Temp | 2700K  |
| IP Rating   | IP20   |

| Materials | Metal              |
|-----------|--------------------|
| Output    | 3000lm             |
| Dimming   | Push button dimmer |
| Dimming   | Push button dimmer |