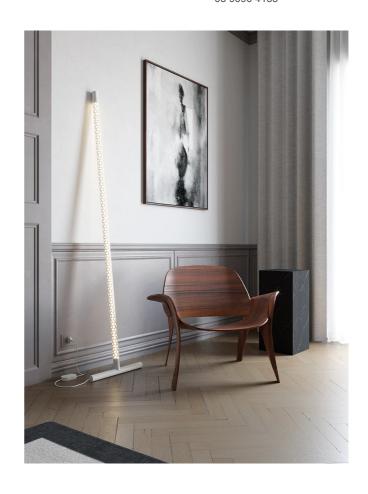

## Squiggle Floor Lamp

by Paolo Rizzatto

Inspired by the "Neon structure" by Lucio Fontana for the 9th Triennale of Milan, Squiggle is a suspended tubular exoskeleton which contains an LED strip. A sequence of irregular hexagon-shaped holes allow light to escape the metal structure, generating varying geometrical shapes: broken curved lines, the infinity symbol, and concentric rings of various sizes. Floor lamp available in matt gold, black or white finish in 2700K or 3000K.