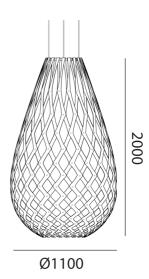

| Designer | David Trubridge           |
|----------|---------------------------|
| Supplier | David Trubridge           |
| Country  | New Zealand               |
| SKU      | DT KOURA 2000/WHITE/WHITE |
| Finish   | White 2 Sides             |
| Size     | 2000                      |
|          |                           |

## **Product Dimensions**

| Weight  | 20kg               | Materials | Bamboo Plywood, Nylon Clips                   |
|---------|--------------------|-----------|-----------------------------------------------|
| Dimming | Dependent on globe | Notes     | Flat packed to reduce environmental footprint |