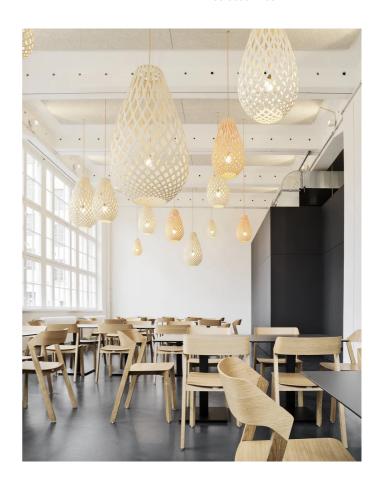

## Koura Pendant

by David Trubridge

The Koura pendant light was inspired by woven baskets and from the curled form of the New Zealand native freshwater shrimp, koura, which is its Maori name. The Koura comes in various sizes and the bamboo can be painted inside in numerous colours, or both sides in black and white. The Koura comes in kitset to reduce the impact of freight on the environment.