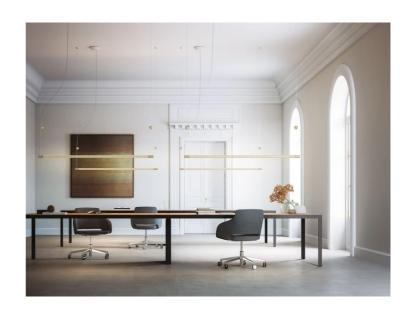

## Squiggle Linear Pendant

by Paolo Rizzatto

Inspired by the "Neon structure" by Lucio Fontana for the 9th Triennale of Milan, Squiggle is a suspended tubular exoskeleton containing an LED strip up to 6m long. A sequence of irregular hexagon-shaped holes allow light to escape the metal structure, projecting a complex array of geometric patterns, including broken curved lines and concentric rings. Squiggle comes in a wide range of designs and sizes to suit a myriad of installation possibilities, with all versions available in matt gold, black or white finish. Made in Italy.