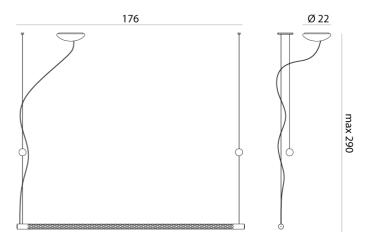

## Squiggle Linear Pendant

by Paolo Rizzatto

Inspired by the "Neon structure" by Lucio Fontana for the 9th Triennale of Milan, Squiggle is a suspended tubular exoskeleton containing an LED strip up to 6m long. A sequence of irregular hexagon-shaped holes allow light to escape the metal structure, projecting a complex array of geometric patterns, including broken curved lines and concentric rings. Squiggle comes in a wide range of designs and sizes to suit a myriad of installation possibilities, with all versions available in matt gold, black or white finish. Made in Italy.

## **Product Dimensions**

| Weight      | 6.05kg | Materials | Metal  |
|-------------|--------|-----------|--------|
| Colour Temp | 3000K  | Output    | 2700lm |
| IP Rating   | IP20   | Dimming   | DALI   |
|             |        |           |        |