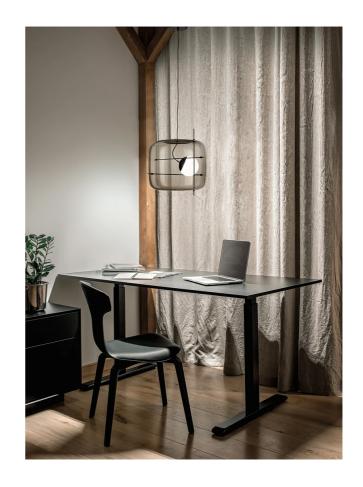

## Plot Pendant

by Chiaramonte & Marin

Inspired by the weaving of oriental bamboo scaffolding, Plot creates a feeling of weightlessness. Encased within a transparent blown glass diffuser, an internal LED light source is supported by interweaving of metal rods, evoking a look of suspended animation. Plot is available with a crystal or smoke external diffuser with brass or black internal support rods. Hand made in Italy by Vistosi.