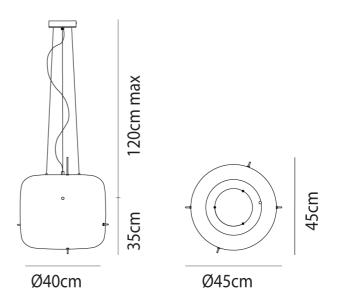

**Product Dimensions** 

| Weight      | 9kg   | Materials | Blown glass diffusers, metal frame | Source    | 12.5W LED |
|-------------|-------|-----------|------------------------------------|-----------|-----------|
| Colour Temp | 3000K | Output    | 1750lm                             | IP Rating | IP20      |
| Dimming     | Phase |           |                                    |           |           |