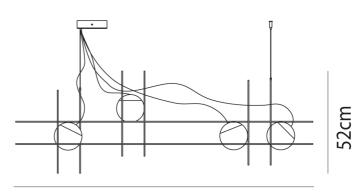

## **Product Dimensions**

150 x 15cm

| Weight      | 15kg  | Materials | Blown glass diffusers, metal frame | Source    | 4 x 8.5W LED |
|-------------|-------|-----------|------------------------------------|-----------|--------------|
| Colour Temp | 3000K | Output    | 4800lm                             | IP Rating | IP20         |
| Dimming     | Phase |           |                                    |           |              |