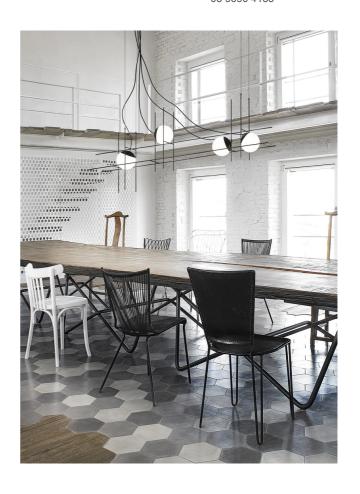

## Plot Frame Pendant

by Chiaramonte & Marin

The designing principal of Plot Frame Pendant was to render a sphere of light in suspended motion. Almost hovering luminescent spheres are supported on a metallic weft, creating an exquisite and unique form. The metal cap of the lamp body acts as a heat sink for the in-built LED source and is fixed to the glass by means of a pressure system achieved by the perfect adhesion between the edge of the glass and the cap itself. Available in 3 or 4 light size with matt black metal finish and white blown glass diffusers. Hand made in Italy by Vistosi.