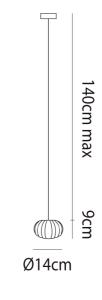

**Product Dimensions** 

| Materials | Blown Glass        | Source | 1 x G9 60W | IP Rating | IP20 |  |
|-----------|--------------------|--------|------------|-----------|------|--|
| Dimming   | Dependent on globe |        |            |           |      |  |