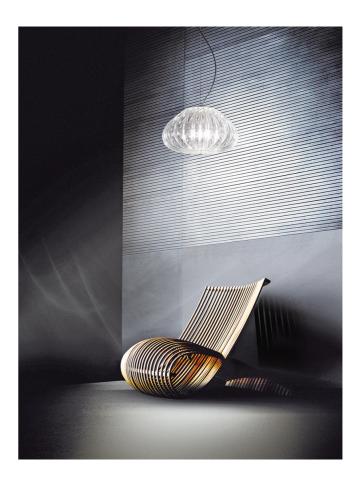

## **Diamante Pendant**

## by Barbara Maggiolo

Designer

Supplier

Country

SKU

Finish

Size

Barbara Maggiolo

VI S/DIAMANTE/CR

Vistosi

Italy

Crystal

Small

The mouth blown Diamante Pendant Light features a timeless elegance which works perfectly within period homes just as well as contemporary builds. The Diamante Pendant is offered in two sizes in clear or amber glass.