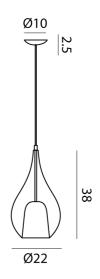

**Product Dimensions** 

| Weight    | 1.51kg | Materials | Blown Glass        | Source | 1 x E27 70W (Max) |
|-----------|--------|-----------|--------------------|--------|-------------------|
| IP Rating | IP20   | Dimming   | Dependent on globe |        |                   |