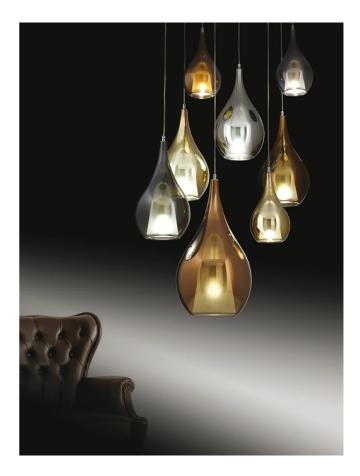

## Zoe Suspension Pendant

Cangini & Tucci

CT S/ZOE/GIG/TR

Transparent

Italy

GIG

by

Supplier

Country

SKU

Finish

Size

The Zoe Pendant by Cangini and Tucci is a stunning tear drop designed suspended light. Zoe comes in a variety of sizes and glass finishes including a range of metallic finishes such as gold, steel and bronze. The true magic of the Zoe is brought to life when the light is turned on. The hidden white diffuser illuminates within the pendant, surprising us with another dimension to the beautiful design.