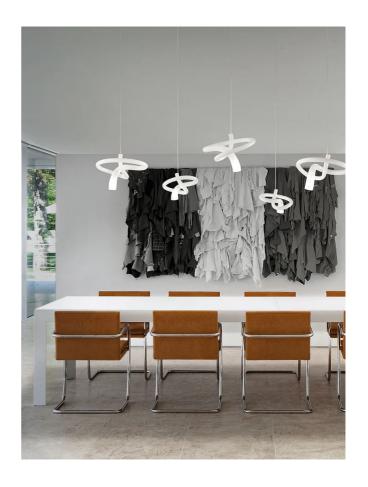

## **Nodo Pendant**

by Pio and Tito Toso

The Nodo Pendant Light is an expression of dynamic design as it seeks to capture motion. The glass is blown using a freehand technique, giving each piece a sense of continuity and fluidity. The design of the Nodo allows for ambient light as well as directional downward light. Available in small or large size in white finish.

| Designer | Pio and Tito Toso |
|----------|-------------------|
| Supplier | Vistosi           |
| Country  | Italy             |
| SKU      | VI S/NODO/P/WH    |
| Size     | Small             |

## 75cm max 025cm max 025cm max 040cm max

**Product Dimensions** 

| Weight    | 2kg  | Materials | Blown Glass        | Source | 1 x G9 48W (Max) |
|-----------|------|-----------|--------------------|--------|------------------|
| IP Rating | IP20 | Dimming   | Dependent on globe |        |                  |