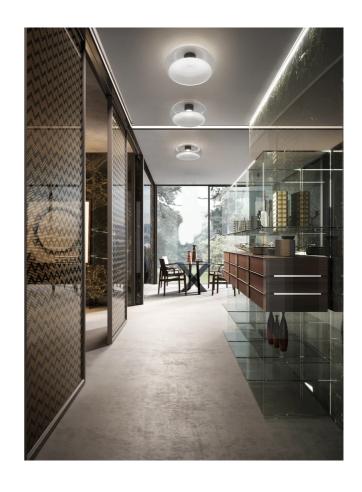

Fold by Cangini & Tucci produces a mirage of light through it's unique blown-glass design. Inspired by contrasts, Fold creates an illusion of depth with a folded glass form which both conceals the in-built LED source and emits reflections between the top and bottom of the diffuser interior, producing a delicate glow within a space. Wall and ceiling light is surface mounted. Available in various sizes and a wide range of finish options with black or chrome metalware.