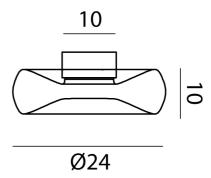

## Fold Ceiling Light

by Cristian Li Voi

Weight

**Colour Temp** 

**IP Rating** 

1.135kg

3000K

IP20

## Product Dimensions

| Source | 17.4W LED |
|--------|-----------|
| CRI    | 95        |
|        |           |