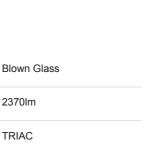

Materials

Output

Dimming

## Product Dimensions

| Source | 17.4W LED |
|--------|-----------|
| CRI    | 95        |
|        |           |