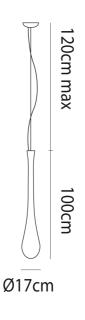

**Product Dimensions** 

Source

| Weight    | 4kg  |
|-----------|------|
| IP Rating | IP20 |

Materials Dimming Blown Glass

Dependent on globe

1 x E27 100W