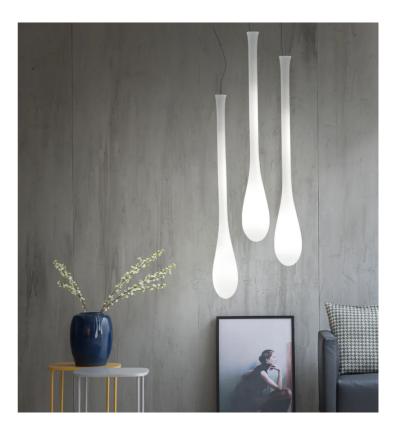

## Lacrima Pendant

by Paolo Crepax

Designer

Supplier

Country

SKU

Size

Paolo Crepax

VI S/LACRIMA/P/W

Vistosi

Italy

Small

The Lacrima Pendant features a white elongated tear drop design that makes it perfect for staircases, voids and high ceilings amongst other applications. Lacrima is available in two sizes. Hand made in Italy by Vistosi.