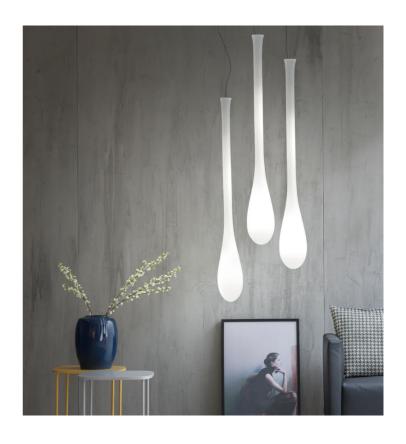

## Lacrima Pendant

by Paolo Crepax

The Lacrima Pendant features a white elongated tear drop design that makes it perfect for staircases, voids and high ceilings amongst other applications. Lacrima is available in two sizes. Hand made in Italy by Vistosi.