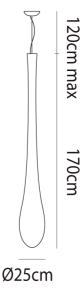

## **Product Dimensions**

| Weight    | 6.5kg | Materials | Blown Glass        |
|-----------|-------|-----------|--------------------|
| IP Rating | IP20  | Dimming   | Dependent on globe |

**Source** 1 x E27 100W