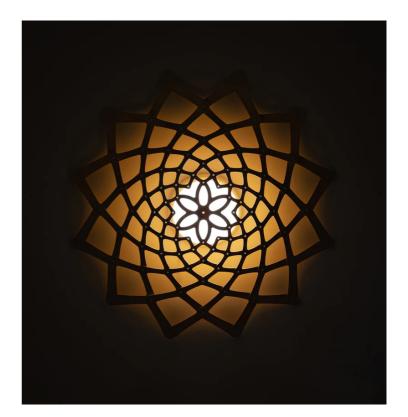

## Sunflower Wall Shade

by David Trubridge

Sunflower is a wall light shade that can be mounted over an existing wall sconce. It is a sculptural geometric form based on David's inspection and love of the patterns found in nature. The first kitset wall shade from David Trubridge, Sunflower is a simple and easy way to freshen up existing interiors as well as a sculptural lighting installation. Made from environmentally sustainable bamboo.