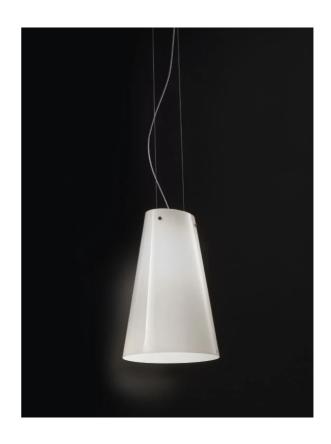

## Cleo Pendant

by Barbara Maggiolo

The Barbara Maggiolo designed Cleo is a suspension pendant featuring a lucid blown glass shade with an oval base which twists 90 degrees to its top oval aperture.

| Designer | Barbara Maggiolo |
|----------|------------------|
| Supplier | Vistosi          |
| Country  | Italy            |
| SKU      | VI S/CLEO/WH     |
| Finish   | White            |