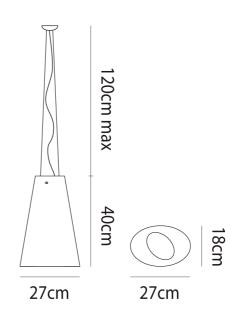

**Product Dimensions** 

| Materials | Blown Glass        | Source | 1 x E27 100W | IP Rating | IP20 |
|-----------|--------------------|--------|--------------|-----------|------|
| Dimming   | Dependent on globe |        |              |           |      |