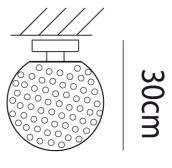

## DesignerBarbara MaggioloSupplierVistosiCountryItalySKUVI PL/RINA/25Size25

**Product Dimensions** 

Ø25cm

| Weight    | 5kg  | Materials | Blown Glass        |
|-----------|------|-----------|--------------------|
| IP Rating | IP20 | Dimming   | Dependent on globe |