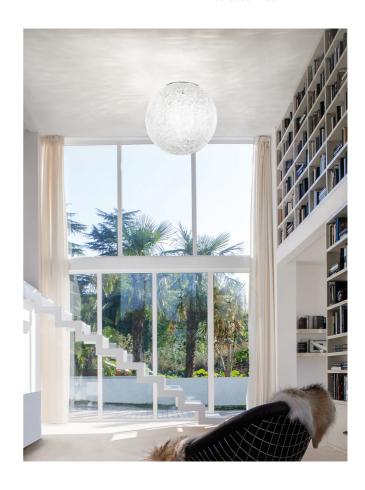

## Rina Ceiling Light

by Barbara Maggiolo

The Rina Ceiling lamp is a beautiful Murano glass fitting which is accented by white murrhines added during the blowing process, creating a mottled effect while concealing the light source. When the light is on it emits a soft speckled light around a space. Available in various size options.