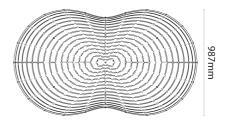

#### Product Dimensions

1717mm

| Weight  | 18kg               | Materials | Bamboo plywood          | Source | 1 x E27 77W (Max) |
|---------|--------------------|-----------|-------------------------|--------|-------------------|
| Dimming | Dependent on globe | Notes     | Flat packed for reduced |        |                   |
|         |                    |           | environmental footprint |        |                   |