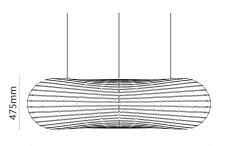

#### Product Dimensions

1717mm

| Weight  | 18kg               | Materials | Bamboo plywood          | Source | 1 x E27 77W (Max) |
|---------|--------------------|-----------|-------------------------|--------|-------------------|
| Dimming | Dependent on globe | Notes     | Flat packed for reduced |        |                   |
|         |                    |           | environmental footprint |        |                   |