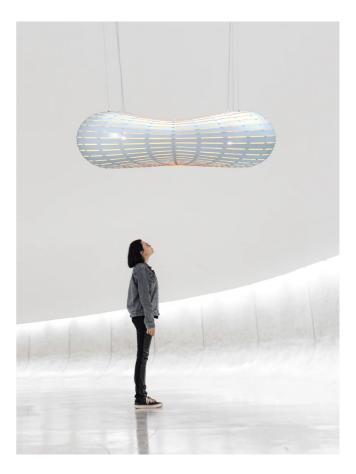

## **Cloud Pendant**

## by David Trubridge

Cloud by David Trubridge was first launched in 2008 as part of the Spiral Islands installation of matching lights and settees. It was inspired by the clouds that David saw sitting over small islands across the Pacific Ocean, which were used by Polynesian navigators to find islands from afar. The original Cloud lights were made with frosted plastic but were later discontinued due to the negative environmental impact of the material. Cloud has been reimagined in this new version which is made almost entirely of bamboo plywood. This allows light to shine through while offering a similar visual lightness as the former translucent plastic version.