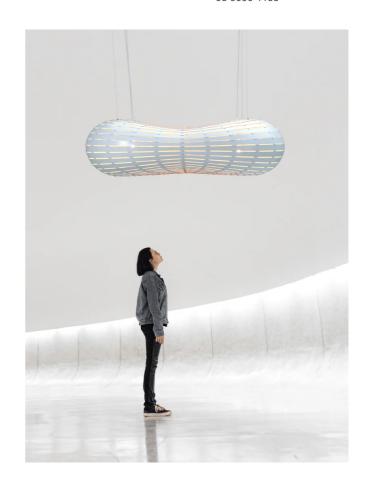

## **Cloud Pendant**

by David Trubridge

Cloud by David Trubridge was first launched in 2008 as part of the Spiral Islands installation of matching lights and settees. It was inspired by the clouds that David saw sitting over small islands across the Pacific Ocean, which were used by Polynesian navigators to find islands from afar. The original Cloud lights were made with frosted plastic but were later discontinued due to the negative environmental impact of the material. Cloud has been reimagined in this new version which is made almost entirely of bamboo plywood. This allows light to shine through while offering a similar visual lightness as the former translucent plastic version.