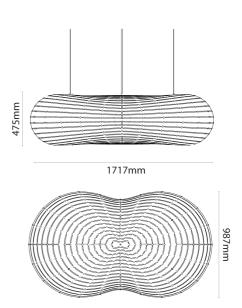

**Product Dimensions** 

| Weight  | 18kg               | Materials | Bamboo plywood                                  | Source | 1 x E27 77W (Max) |
|---------|--------------------|-----------|-------------------------------------------------|--------|-------------------|
| Dimming | Dependent on globe | Notes     | Flat packed for reduced environmental footprint |        |                   |