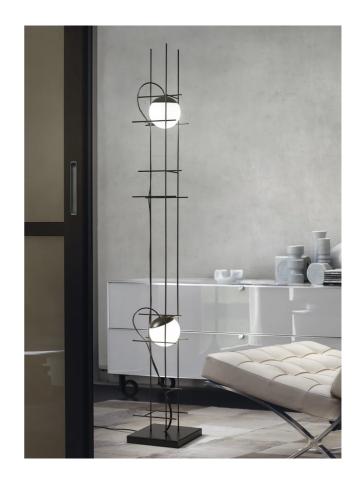

## Plot Frame Floor Lamp

by Chiaramonte & Marin

The designing principal of Plot Frame Floor Lamp was to render a sphere of light in suspended motion. Almost hovering luminescent spheres are supported on a metallic weft, creating an exquisite and unique form. The metal cap of the lamp body acts as a heat sink for the in-built LED source and is fixed to the glass by means of a pressure system achieved by the perfect adhesion between the edge of the glass and the cap itself. Available in matt black metal finish and white blown glass diffusers. Hand made in Italy by Vistosi.

| Designer | Chiaramonte & Marin           |  |  |
|----------|-------------------------------|--|--|
| Supplier | Vistosi                       |  |  |
| Country  | Italy                         |  |  |
| SKU      | VI PT/PLOTFRAME/2/WHITE/BLACK |  |  |
| Size     | 2 Light                       |  |  |

## 25cm 25cm

**Product Dimensions** 

| Weight      | 14kg  | Materials | Blown glass diffusers, metal frame | Source    | 2 x 12.5W LED |
|-------------|-------|-----------|------------------------------------|-----------|---------------|
| Colour Temp | 3000K | Output    | 3500lm                             | IP Rating | IP20          |