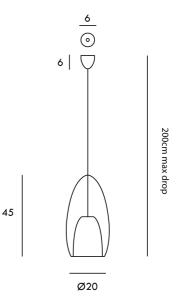

## Flute Pendant

by

Inspired by champagne flutes, the Flute pendant features an elegant modern design. Made from hand-blown glass and carefully handcrafted. The inner shade is satinated glass which acts as a diffuser, softening the light source. Available in a variety of colours and sizes. Custom variations of cable and metalware colours available on request.

## **Product Dimensions**

| Weight    | 1.79kg | Materials | Glass              |
|-----------|--------|-----------|--------------------|
| IP Rating | IP20   | Dimming   | Dependent on globe |
|           |        |           |                    |