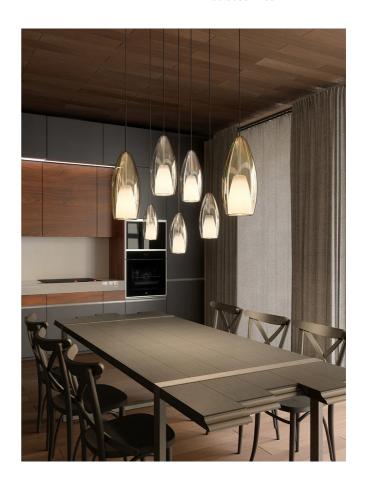

## Flute Pendant

by

Inspired by champagne flutes, the Flute pendant features an elegant modern design. Made from hand-blown glass and carefully handcrafted. The inner shade is satinated glass which acts as a diffuser, softening the light source. Available in a variety of colours and sizes. Custom variations of cable and metalware colours available on request.