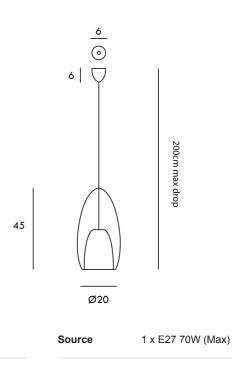

**Product Dimensions** 

| Supplier | Cangini & Tucci         |
|----------|-------------------------|
| Country  | Italy                   |
| SKU      | CT S/FLUTE/XXL/SEAWATER |
| Finish   | Seawater                |
| Size     | XXL                     |

Weight

Materials Glass

IP Rating

1.79kg

IP20

Dimming

Dependent on globe

\_\_\_\_\_