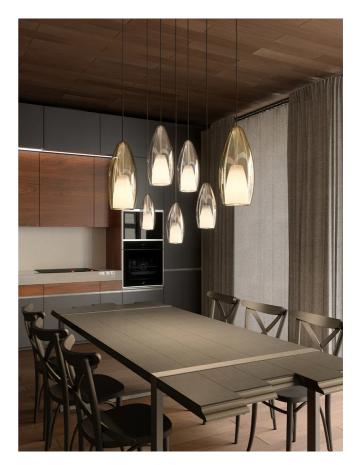

## Flute Pendant

by Cangini & Tucci

Inspired by champagne flutes, the Flute pendant features an elegant modern design. Made from hand-blown glass and carefully handcrafted. The inner shade is satinated glass which acts as a diffuser, softening the light source. Available in a variety of colours and sizes. Custom variations of cable and metalware colours available on request.