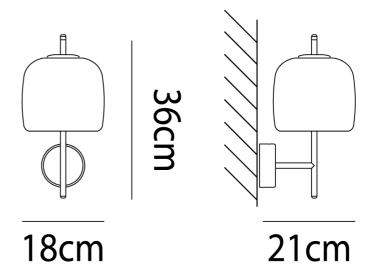

**Product Dimensions** 

| Weight      | 2kg   |
|-------------|-------|
| Colour Temp | 3000K |
| Dimming     | PHASE |

| Materials | Blown Glass |
|-----------|-------------|
| Output    | 1200lm      |