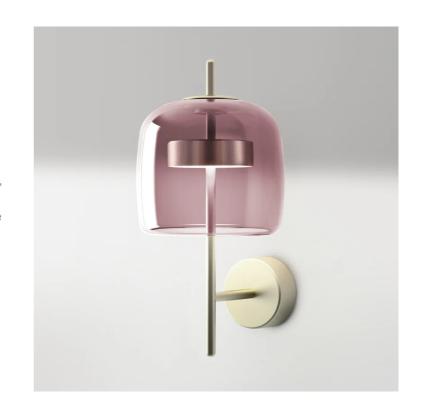

## Jube Wall Light

by Favaretto&Partners

A wall light version of the award winning Jube pendant from Vistosi. Jube was born from the union of two mouth blown glasses that, once assembled together, create an overlapping, ton sur ton effect with retro charm. An 8.5W LED source produces a widespread light in a form ideal for adding delicate accents within a space. Available in various finish combinations.