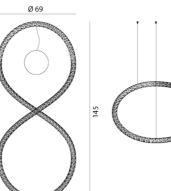

## Squiggle H4 Pendant

by Paolo Rizzatto

Inspired by the "Neon structure" by Lucio Fontana for the 9th Triennale of Milan, Squiggle is a suspended tubular exoskeleton which contains an LED strip. A sequence of irregular hexagon-shaped holes allow light to escape the metal structure, generating varying geometrical shapes: broken curved lines, the infinity symbol, and concentric rings of various sizes.

**Product Dimensions** 

| Designer | Paolo Rizzatto                    |
|----------|-----------------------------------|
| Supplier | Rotaliana                         |
| Country  | Italy                             |
| SKU      | RO S/SQUIGGLE/H4/3000K/PUSH/BLACK |
| Finish   | Black                             |
| Version  | 3000K - Push Dimming              |
|          |                                   |