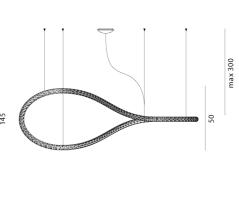

## Squiggle H4 Pendant

by Paolo Rizzatto

Inspired by the "Neon structure" by Lucio Fontana for the 9th Triennale of Milan, Squiggle is a suspended tubular exoskeleton which contains an LED strip. A sequence of irregular hexagon-shaped holes allow light to escape the metal structure, generating varying geometrical shapes: broken curved lines, the infinity symbol, and concentric rings of various sizes.

**Product Dimensions** 

| Designer | Paolo Rizzatto                    |
|----------|-----------------------------------|
| Supplier | Rotaliana                         |
| Country  | Italy                             |
| SKU      | RO S/SQUIGGLE/H4/3000K/PUSH/BLACK |
| Finish   | Black                             |
| Version  | 3000K - Push Dimming              |
|          |                                   |