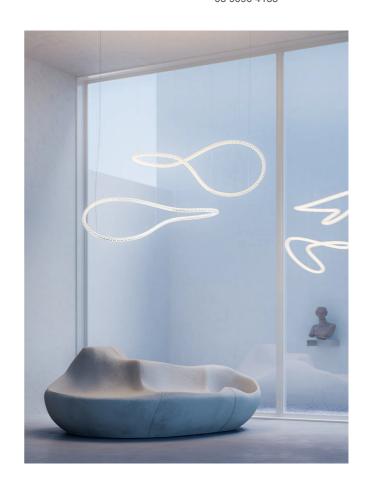

## Squiggle H4 Pendant

by Paolo Rizzatto

Inspired by the "Neon structure" by Lucio Fontana for the 9th Triennale of Milan, Squiggle is a suspended tubular exoskeleton which contains an LED strip. A sequence of irregular hexagon-shaped holes allow light to escape the metal structure, generating varying geometrical shapes: broken curved lines, the infinity symbol, and concentric rings of various sizes.