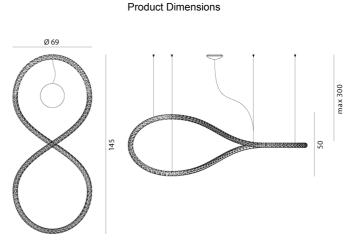

## Squiggle H4 Pendant

by Paolo Rizzatto

Inspired by the "Neon structure" by Lucio Fontana for the 9th Triennale of Milan, Squiggle is a suspended tubular exoskeleton containing an LED strip up to 6m long. A sequence of irregular hexagon-shaped holes allow light to escape the metal structure, projecting a complex array of geometric patterns, including broken curved lines and concentric rings. Squiggle comes in a wide range of designs and sizes to suit a myriad of installation possibilities, with all versions available in matt gold, black or white finish. Made in Italy.