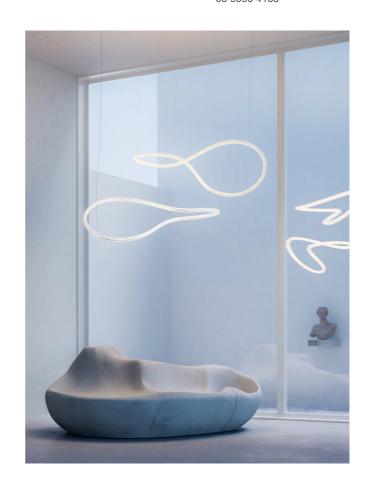

## Squiggle H4 Pendant

by Paolo Rizzatto

Inspired by the "Neon structure" by Lucio Fontana for the 9th Triennale of Milan, Squiggle is a suspended tubular exoskeleton containing an LED strip up to 6m long. A sequence of irregular hexagon-shaped holes allow light to escape the metal structure, projecting a complex array of geometric patterns, including broken curved lines and concentric rings. Squiggle comes in a wide range of designs and sizes to suit a myriad of installation possibilities, with all versions available in matt gold, black or white finish. Made in Italy.