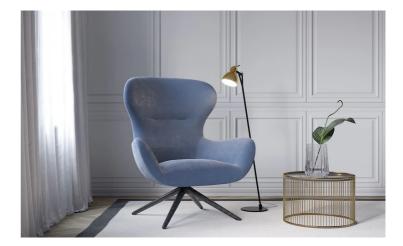

## Luxy Glam Floor Lamp

by

A continuation of the Luxy range from Rotaliana, the Luxy Glam Floor Lamp offers a classic inspired form in a contemporary finish. The use of a gloss finished diffuser gives both direct and diffused light. Available in metalic black frame with gloss white, smoke, copper or gold shade. Made in Italy.