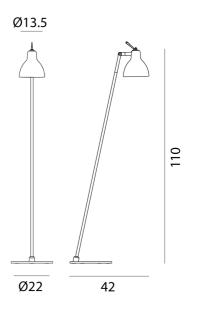

Product Dimensions

| Weight    | 5.5kg | Materials | Steel glass | Source | 1 x E-14 10W (Max) |
|-----------|-------|-----------|-------------|--------|--------------------|
| IP Rating | IP20  |           |             |        |                    |