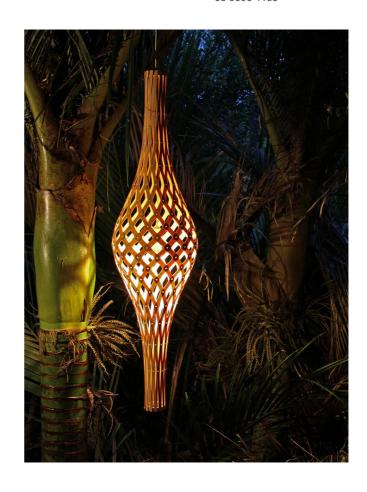

## Nikau Pendant

by David Trubridge

Nikau is the name of the only indigenous palm tree in New Zealand. It has a large bulb at the top of its trunk and its leaves overlap in similar patterns. The Nikau Pendant's bamboo can be painted inside in numerous colours, or both sides in black and white. The Nikau comes in kitset to reduce the impact of freight on the environment.