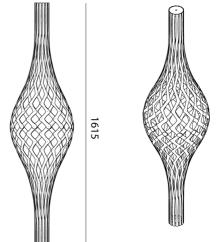

1 x E27 60W (Max)

Ø405

Source

**Product Dimensions** 

| Weight  | 2kg                | Materials | Bamboo Plywood, Nylon Clips                   |
|---------|--------------------|-----------|-----------------------------------------------|
| Dimming | Dependent on globe | Notes     | Flat packed to reduce environmental footprint |