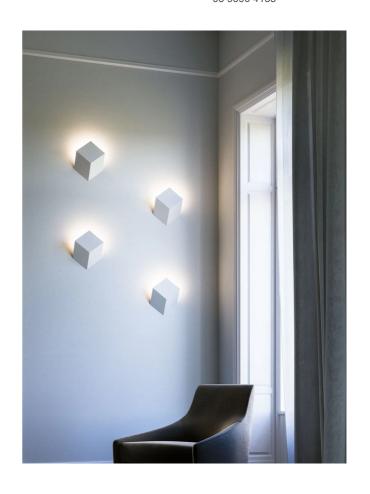

## **QB Wall Light**

by Rotaliana

The QB creates an optical illusion due to its shape and the light source. In fact, the QB which is made in die-cast aluminum, only protrudes by a few centimeters from the wall although looking like a larger cube. The QB will lighten up the room with the strong indirect beam. The QB can come in White (matte), Graphite, Silver, Black (matte), Bronze or Champagne in dimmable (PHASE) or non-dimmable version.