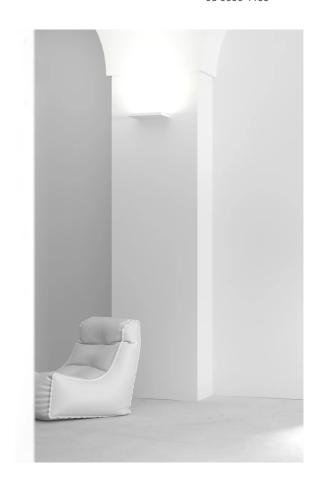

## CM2 Wall Light

by

Just 2 centimeters thick, the CM2 Wall Light features a sleek profile ideal for contemporary lighting applications. An embedded super-flat electronic chip controls the LED, guaranteeing a powerful luminous flux. Available in two sizes in a variety of finishes.