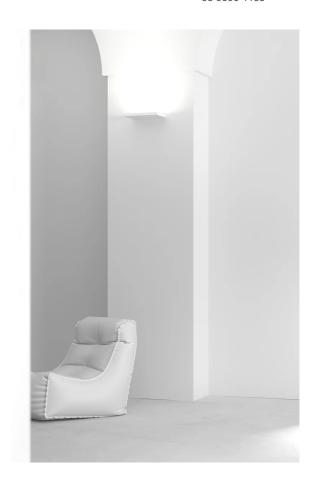

## CM2 Wall Light

by

Just 2 centimeters thick, the CM2 Wall Light features a sleek profile ideal for contemporary lighting applications. An embedded super-flat electronic chip controls the LED, guaranteeing a powerful luminous flux. Available in two sizes in a variety of finishes.