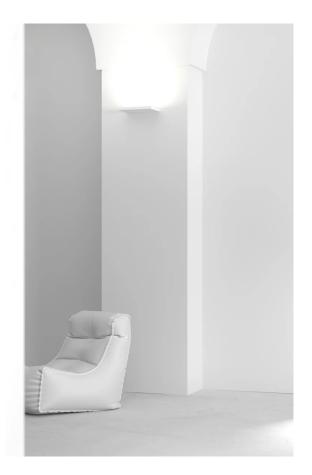

## CM2 Wall Light

by

Weight

Colour Temp

Emission

Just 2 centimeters thick, the CM2 Wall Light features a sleek profile ideal for contemporary lighting applications. An embedded super-flat electronic chip controls the LED, guaranteeing a powerful luminous flux. Available in two sizes in a variety of finishes.

| Product | Dimensions |
|---------|------------|
|         |            |

| Supplier | Rotaliana                  |     |    |  |
|----------|----------------------------|-----|----|--|
| Country  | Italy                      | 16  | 18 |  |
| SKU      | RO A/CM2/MINI/3000K/BRONZE | 0 0 |    |  |
| Finish   | Bronze                     |     |    |  |
| Size     | W1                         |     |    |  |
|          |                            | 26  | 18 |  |

0 0

| 1.3kg                 | Materials | Aluminium | Source | 15W LED |
|-----------------------|-----------|-----------|--------|---------|
| 3000K                 | Output    | 1700lm    | CRI    | 90      |
| Indirect, up and down | IP Rating | IP20      |        |         |