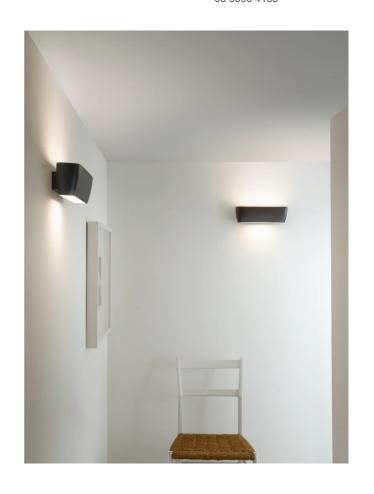

## Flaca Wall Light

by Roberto Paoli

Wall lamp in die-casted aluminium. Double output for a flood uplight and downlight. Body painted in matt white, moka, champagne or anthracite. Suitable for installation on inflammable surfaces. Available in 1-10v or TRIAC dimming version.