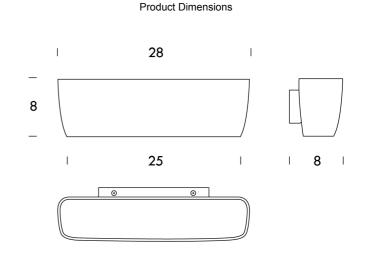

## Flaca Wall Light

by Roberto Paoli

Wall lamp in die-casted aluminium. Double output for a flood uplight and downlight. Body painted in matt white, moka, champagne or anthracite. Suitable for installation on inflammable surfaces. Available in 1-10v or TRIAC dimming version.

| Weight      | 2kg       | Materials | Aluminium      | Source  | 24W LED |
|-------------|-----------|-----------|----------------|---------|---------|
| Colour Temp | 3000K     | Output    | 1570lm + 790lm | CRI     | 85      |
| Emission    | up + down | IP Rating | IP20           | Dimming | TRIAC   |