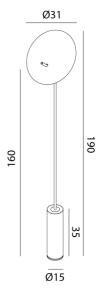

## Product Dimensions

| Materials | Aluminium | Source | 30W LED |
|-----------|-----------|--------|---------|
| Output    | 2550lm    | CRI    | 90      |

| Colour Temp | 3000K    |
|-------------|----------|
| Emission    | Indirect |