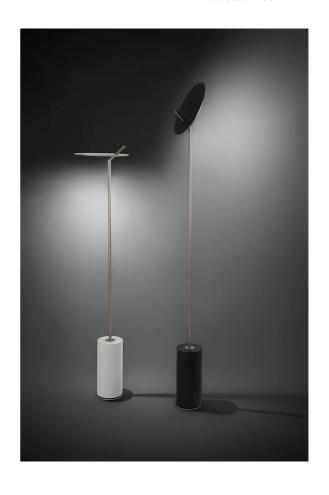

## Lua Floor Lamp

by Marco Pagnoncelli

The Lua Floor Lamp features an adjustable light source that is only 6mm thick. An aluminium disc with a smooth profile produces indirect lighting which enhances the Lua's deisgn. Equipped with a high efficiency LED, the Lua floor lamp provides a unique accent to a contemporary space. Available in a variety of finish options. Made in Italy.

| Marco Pagnoncelli           |
|-----------------------------|
| Icone                       |
| Italy                       |
| IC PT/LUA/WHITE/GOLD-SILVER |
| White + Gold Silver         |
|                             |