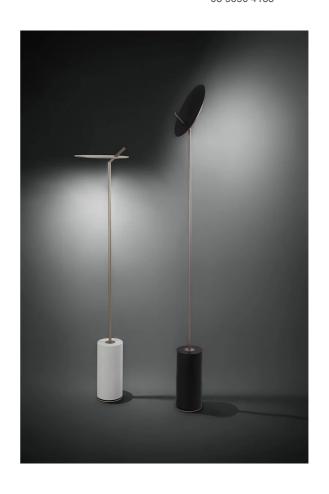

## Lua Floor Lamp

by Marco Pagnoncelli

The Lua Floor Lamp features an adjustable light source that is only 6mm thick. An aluminium disc with a smooth profile produces indirect lighting which enhances the Lua's deisgn. Equipped with a high efficiency LED, the Lua floor lamp provides a unique accent to a contemporary space. Available in a variety of finish options. Made in Italy.