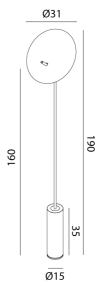

## **Product Dimensions**

| Materials | Aluminium | Source | 30W LED |
|-----------|-----------|--------|---------|
| Output    | 2550lm    | CRI    | 90      |

| Colour Temp | 3000K    |
|-------------|----------|
| Emission    | Indirect |