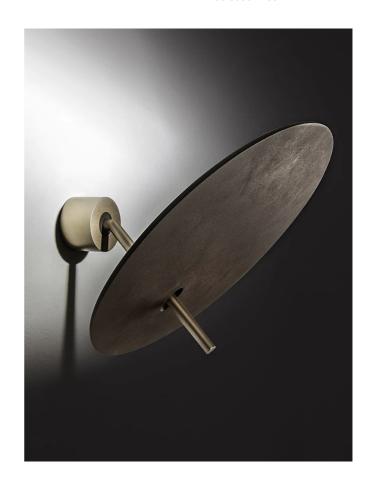

## Lua Wall Light

by Marco Pagnoncelli

The Lua Wall Light features an adjustable light source that is only 6mm thick. An aluminium disc with a smooth profile produces indirect lighting which enhances the Lua's deisgn. Equipped with a high efficiency LED with no driver required. Lua is available in two sizes in a variety of finish options. Made in Italy.

| Designer | Marco Pagnoncelli   |
|----------|---------------------|
| Supplier | Icone               |
| Country  | Italy               |
| SKU      | IC A/LUA/20/RUST/GS |
| Finish   | Rust + Gold Silver  |
| Size     | 20cm                |
|          |                     |