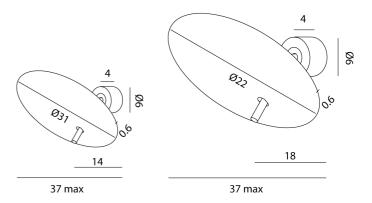

## Lua Wall Light

by Marco Pagnoncelli

The Lua Wall Light features an adjustable light source that is only 6mm thick. An aluminium disc with a smooth profile produces indirect lighting which enhances the Lua's deisgn. Equipped with a high efficiency LED with no driver required. Lua is available in two sizes in a variety of finish options. Made in Italy.

| Designer | Marco Pagnoncelli   |
|----------|---------------------|
| Supplier | Icone               |
| Country  | Italy               |
| SKU      | IC A/LUA/20/RUST/GS |
| Finish   | Rust + Gold Silver  |
| Size     | 20cm                |
|          |                     |

| Materials | Aluminium | Source | 20W LED             |
|-----------|-----------|--------|---------------------|
| Output    | 1700lm    | CRI    | 90                  |
| Dimming   | No        | Notes  | Driver not required |