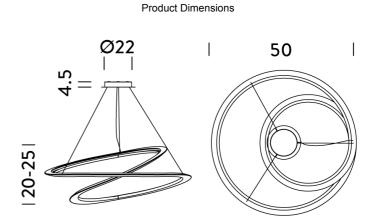

## Kepler Petit Pendant

by Arihiro Miyake

A petit version of the Kepler pendant from NEMO. An LED suspension lamp in powder coated extruded aluminum. The endless line is created by a 3-dimensional deformation process inspired by the Moebius strip. Available in matt white, black or painted gold finish. Kepler Petit is only available in a downlight version.

| Weight      | 1.3kg              | Materials | Aluminium |
|-------------|--------------------|-----------|-----------|
| Colour Temp | 3000K              | Output    | 2100lm    |
| Emission    | Diffused downlight | Dimming   | 1-10v     |
|             |                    |           |           |