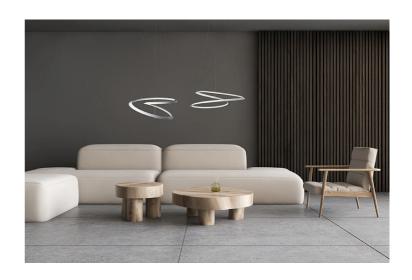

## Kepler Petit Pendant

by Arihiro Miyake

A petit version of the Kepler pendant from NEMO. An LED suspension lamp in powder coated extruded aluminum. The endless line is created by a 3-dimensional deformation process inspired by the Moebius strip. Available in matt white, black or painted gold finish. Kepler Petit is only available in a downlight version.