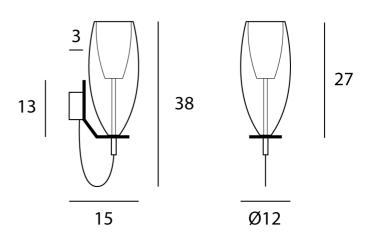

## Product Dimensions

| Weight    | 0.76kg | Materials | Glass              | Source | 1 x E14 60W (Max) |
|-----------|--------|-----------|--------------------|--------|-------------------|
| IP Rating | IP20   | Dimming   | Dependent on globe |        |                   |