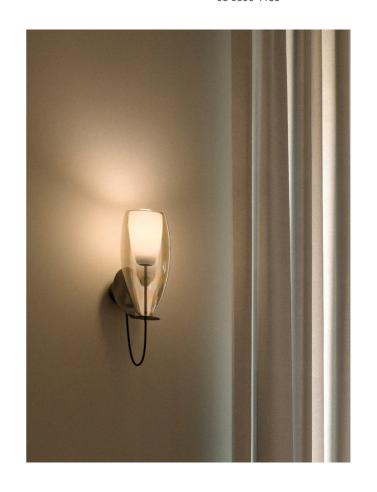

## Flute Wall Light

by

Inspired by champagne flutes, the Flute wall light features an elegant modern design. Made from hand-blown glass and carefully handcrafted. The inner shade is satinated glass which acts as a diffuser, softening the light source. Available in a variety of colours. Custom variations of cable and metalware colours available on request.