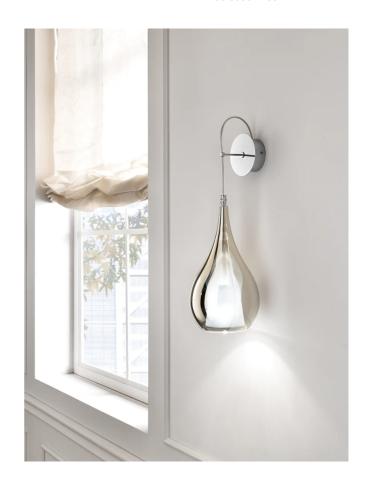

## Zoe Wall Light

by

The Zoe Wall Light by Cangini and Tucci features a stunning mouth-blown glass diffuser shaped like a tear drop. The true magic of the Zoe is brought to life when the light is turned on. The hidden white diffuser illuminates within the pendant, surprising us with another dimension to the beautiful design. Available in a variety of finishes.

| Supplier | Cangini & Tucci |
|----------|-----------------|
| Country  | Italy           |
| SKU      | CT A/ZOE/STE    |
| Finish   | Steel           |