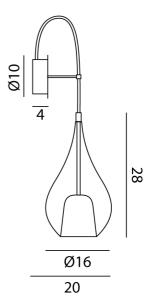

## **Product Dimensions**

| Weight    | 0.875kg | Materials | Blown Glass        |
|-----------|---------|-----------|--------------------|
| IP Rating | IP20    | Dimming   | Dependent on globe |

**Source** 1 x G9 48W (Max)