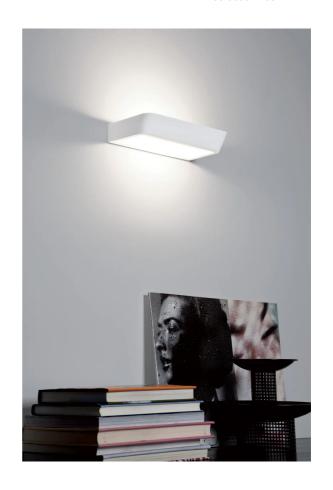

## Belveder Wall Light

by Dante Donegani and Giovanni Lauda

The Belvedere Wall Light by Dante Donegani for Rotaliana provides indirect LED light in a minimalist form. It emits a soft, even glow which illuminates in both upward and downward directions. Belvedere comes in two sizes in matt white finish, with the larger size having a higher LED output and available in dimmable (PHASE) or non-dimmable version.