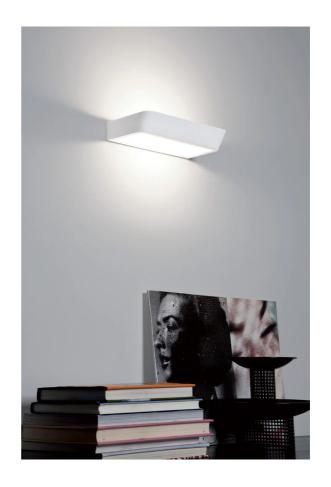

## Belvedere Wall Light

by Dante Donegani and Giovanni Lauda

The Belvedere Wall Light by Dante Donegani for Rotaliana provides indirect LED light in a minimalist form. It emits a soft, even glow which illuminates in both upward and downward directions. Belvedere comes in two sizes in matt white finish, with the larger size having a higher LED output and available in dimmable (PHASE) or non-dimmable version.