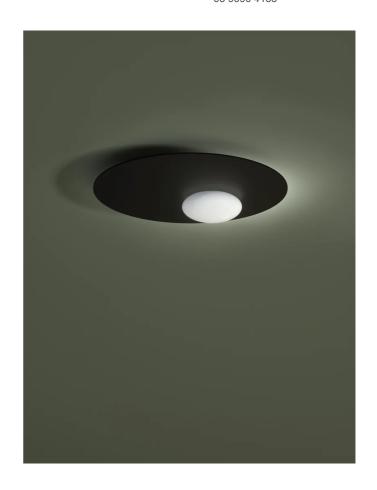

## Kwic Wall & Ceiling Light

by Serge & Robert Cornelissen

Kwic, designed by Serge and Robert Cornelissen, is a contemporary light fitting suitable for installation on ceiling or wall surfaces. A semi-spherical blown glass diffuser contains an integrated LED light source and overlaps - in a decentralized position - with a circular painted aluminium disk. Kwic embues a space with a powerful light which radiates from the opaline white diffuser, and a delicate glow that filters through the back of the frame. Depending on the location, Kwic can be a discreet presence or a point of focus in a room. Available in a variety of sizes and finishes.