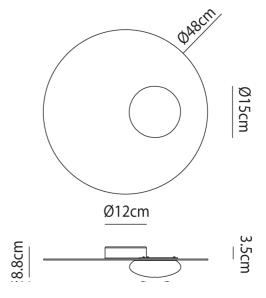

| Designer | Serge & Robert Cornelissen |
|----------|----------------------------|
| Supplier | Axo Light                  |
| Country  | Italy                      |
| SKU      | AX PL/KWIC/48/BRONZE       |
| Finish   | Bronze                     |
| Size     | 48                         |

## **Product Dimensions**

| Weight      | 4kg   |
|-------------|-------|
| Colour Temp | 3000K |
| IP Rating   | IP20  |

| Materials | Aluminium |
|-----------|-----------|
| Output    | 2151lm    |
| Dimming   | 1-10v     |
|           |           |